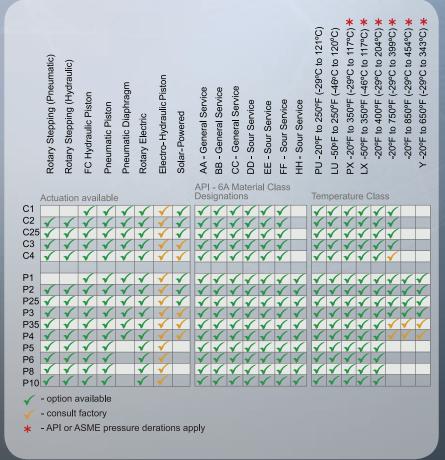

#### **Features**

- · equal percentage flow trim
- · low noise
- · high pressure drop
- multi-stage trim
- · custom trims for application
- · class V shut-off, independent from throttling

stepping actuation

high temperature

socket or threaded connections

pneumatic diaphragm actuation

pneumatic piston actuation

#### **Pneumatic solutions**

- piston type (DA/SR)
- diaphragm type
- stepping type

#### **Hydraulic solutions**

- piston type (DA/SR)
- stepping type
- surface or subsea designs

### **Electric solutions**

- all voltages
- subsea service
- surface service
- solar-powered
- electro hydraulic

pneumatic diaphragm actuator

stepping actuator

linear hydraulic actuator

pneumatic piston actuator

#### **Features**

- qualified to 18,000 feet water depth
- qualified to 15,000 PSI
- qualified to 350°F

HRV running tool

electric actuator

HRV test & transport skid

HRV insert retrievable

P10 choke

linear actuation