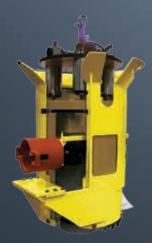

## SUBSEA CHOKES

#### Subsea choke valves

- · non-retrievable bolted bonnet
- · diver insert retrievable
- ROV-Operated

#### **Actuated subsea choke valves**

- non-retrievable bolted bonnet
- · diver insert retrievable
- · HRV insert retrievable