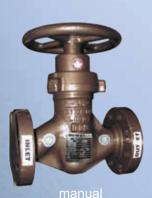

# **CONTROL** VALVES

#### **Process Control Service**

- high ∆P applications
- cavitation solutions
- · erosive service
- · critical shut-off applications
- · high temperature
- optional connections
- line pipe

#### **Features**

- · equal percentage flow trim
- · low noise
- · high pressure drop
- multi-stage trim
- · custom trims for application
- · class V shut-off, independent from throttling

stepping actuation

high temperature

socket or threaded connections

pneumatic diaphragm actuation

pneumatic piston actuation