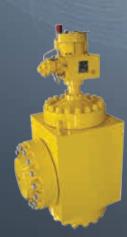

electric actuator

bolted bonnet choke

diver inser retrievable

#### Subsea choke valves

- · non-retrievable bolted bonnet
- · diver insert retrievable
- ROV-Operated