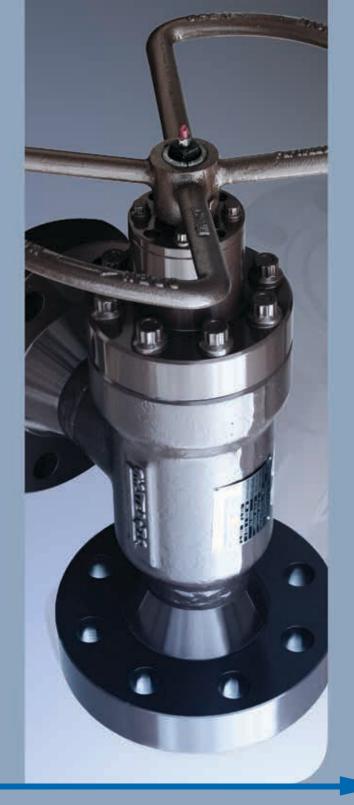

# SURFACE CHOKES

#### **Production Chokes**

- · oil production
- · gas production
- heavy oil production
- bitumen production
- water injection
- gas injection
- gas liftblow down
- · vent valves
- · steam service
- HP/HT
- well clean-up
- · test manifolds

**HPHT** applications

high controllability hydraulic system

erosive service

large bore chokes