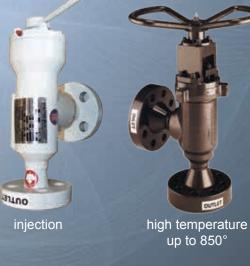

#### **Production Chokes**

- · oil production
- · gas production
- heavy oil production
- bitumen production
- water injection
- gas injection
- gas liftblow down
- · vent valves
- · steam service
- HP/HT
- well clean-up
- · test manifolds

**HPHT** applications

high controllability hydraulic system

erosive service

large bore chokes

# **CONTROL** VALVES

#### **Process Control Service**

- high ∆P applications
- cavitation solutions
- · erosive service
- · critical shut-off applications
- · high temperature
- optional connections
- line pipe

#### **Features**

- · equal percentage flow trim
- · low noise
- · high pressure drop
- multi-stage trim
- · custom trims for application
- · class V shut-off, independent from throttling

stepping actuation

high temperature

socket or threaded connections

pneumatic diaphragm actuation

pneumatic piston actuation