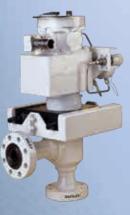

## SUBSEA CHOKES

#### Subsea choke valves

- · non-retrievable bolted bonnet
- · diver insert retrievable
- ROV-Operated

#### **Actuated subsea choke valves**

- non-retrievable bolted bonnet
- · diver insert retrievable
- · HRV insert retrievable