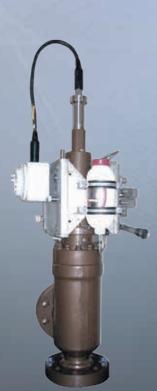

# **CONTROL** VALVES

#### **Process Control Service**

- high ∆P applications
- cavitation solutions
- · erosive service
- · critical shut-off applications
- · high temperature
- optional connections
- line pipe

#### **Features**

- · equal percentage flow trim
- · low noise
- · high pressure drop
- multi-stage trim
- · custom trims for application
- · class V shut-off, independent from throttling

stepping actuation

high temperature

socket or threaded connections

pneumatic diaphragm actuation

pneumatic piston actuation