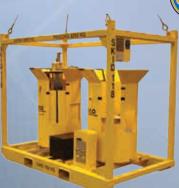

#### **Features**

- qualified to 18,000 feet water depth
- qualified to 15,000 PSI
- qualified to 350°F

HRV running tool

electric actuator

HRV test & transport skid

HRV insert retrievable

P10 choke

linear actuation

fast operating module