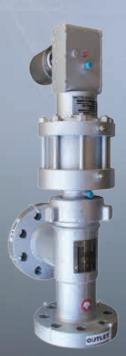

## SUBSEA CHOKES

#### **Actuated subsea choke valves**

- non-retrievable bolted bonnet
- · diver insert retrievable
- · HRV insert retrievable

#### **Features**

- qualified to 18,000 feet water depth
- qualified to 15,000 PSI
- qualified to 350°F

HRV running tool

electric actuator

HRV test & transport skid

HRV insert retrievable

P10 choke

linear actuation