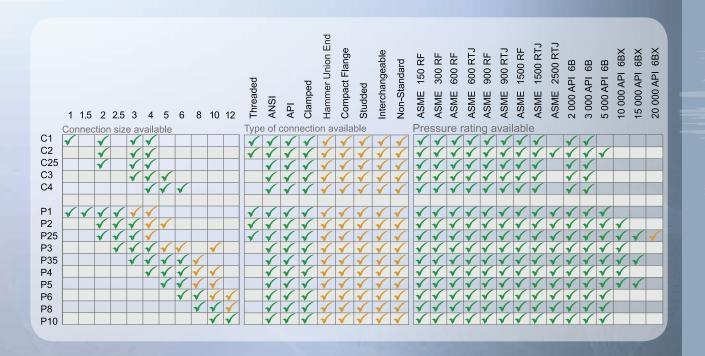

#### **Production Chokes**

- · oil production
- · gas production
- heavy oil production
- bitumen production
- water injection
- gas injection
- gas liftblow down
- · vent valves
- · steam service
- HP/HT
- well clean-up
- · test manifolds

**HPHT** applications

high controllability hydraulic system

erosive service

large bore chokes