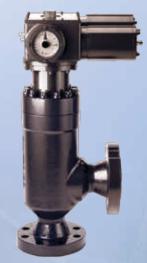

## SUBSEA CHOKES

#### Subsea choke valves

- · non-retrievable bolted bonnet
- · diver insert retrievable
- ROV-Operated

#### **Actuated subsea choke valves**

- non-retrievable bolted bonnet
- · diver insert retrievable
- · HRV insert retrievable